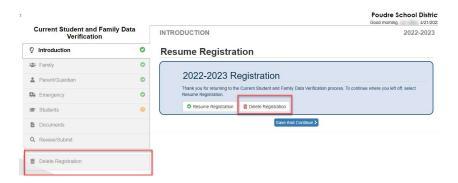

If a parent does not see the drop-down menu, they will need to click on the **Delete Registration** button and then they will get sent back to the **Select Registration to Begin** drop-down menu.