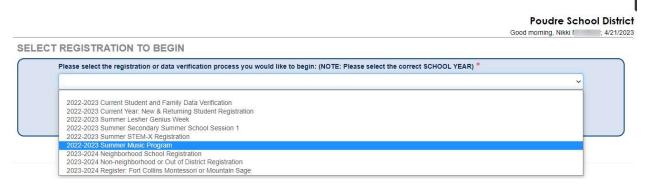

New parents will click on the Create a New Account and will receive an email to activate their account.

When a parent logs into portal they will need to pick **2022-2023 Summer Music Program** from the drop-down menu.

If a parent does not see the drop-down menu, they will need to click on the **Delete Registration** button and then they will get sent back to the **Select Registration to Begin** drop-down menu.