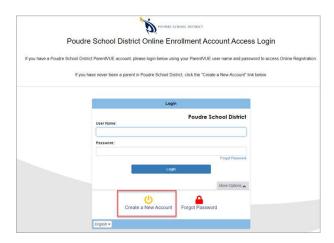

## PSD Summer Music ParentVUE Registration Information Help Sheet

Parents can access the Summer Music Program portal by going to olr.psdschools.org.

**Current** parent will log in with their ParentVUE credentials. When they log into ParentVUE, they will need to click the **Online Registration /Data Verfication** button on the top right corner.

New parents will click on the Create a New Account and will receive an email to activate their account.

When a parent logs into portal they will need to pick **2022-2023 Summer Music Program** from the drop-down menu.